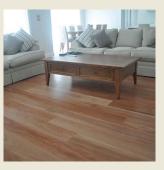

# **Brush Box**

#### Introduction

Brush Box is a large hardwood with a squarish lower trunk that flourishes in the rich soils of the north east coast of Australia between Sydney and Cairns. With it's beautiful lush chocolate colours highlighted with reddish-pinkish undertones Brush Box is a floor that matches well with modern elegant spaces. Brush Box has an even texture with a very tight interlocking grain.

### **Species in Detail**

| Common Names          | Brush Box                                        |
|-----------------------|--------------------------------------------------|
| Look & Features       | Even texture with a very tight interlocked grain |
| <b>Botanical Name</b> | Lophostemon confertus                            |
| Colour                | Chocolate to reddish - pinkish brown             |
| Dry Density           | 950kg/m³                                         |
| Natural Durability    | Class 3 (above ground)                           |