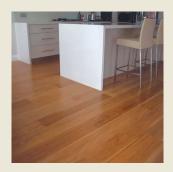

# **Brush Box**

#### Introduction

Brush Box is a large hardwood with a squarish lower trunk that flourishes in the rich soils of the north east coast of Australia between Sydney and Cairns. With it's beautiful lush chocolate colours highlighted with reddish-pinkish undertones Brush Box is a floor that matches well with modern elegant spaces. Brush Box has an even texture with a very tight interlocking grain.

### **Species in Detail**

| Common Names          | Brush Box                                        |
|-----------------------|--------------------------------------------------|
| Look & Features       | Even texture with a very tight interlocked grain |
| <b>Botanical Name</b> | Lophostemon confertus                            |
| Colour                | Chocolate to reddish - pinkish brown             |
| Dry Density           | 950kg/m³                                         |
| Natural Durability    | Class 3 (above ground)                           |