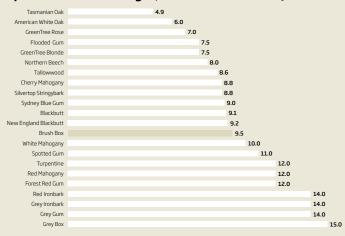

Species Hardness Ratings Species hardness is measured in Janka numbers - the higher the harder the species

| Product                                                                                                                                                                                                                                                                                                                                                                                                                                                                                                                                                                                                                                                                                                                                                                                                                                                                                                                                                                                                                                                                                                                                                                                                                                                                                                                                                                                                                                                                                                                                                                                                                                                                                                                                                                                                                                                                                                                                                                                                                                                                                                                           | Widths       | Thickness  | Install Method                 | Plywood | Particleboard | Battens | Bearers & Joist |
|-----------------------------------------------------------------------------------------------------------------------------------------------------------------------------------------------------------------------------------------------------------------------------------------------------------------------------------------------------------------------------------------------------------------------------------------------------------------------------------------------------------------------------------------------------------------------------------------------------------------------------------------------------------------------------------------------------------------------------------------------------------------------------------------------------------------------------------------------------------------------------------------------------------------------------------------------------------------------------------------------------------------------------------------------------------------------------------------------------------------------------------------------------------------------------------------------------------------------------------------------------------------------------------------------------------------------------------------------------------------------------------------------------------------------------------------------------------------------------------------------------------------------------------------------------------------------------------------------------------------------------------------------------------------------------------------------------------------------------------------------------------------------------------------------------------------------------------------------------------------------------------------------------------------------------------------------------------------------------------------------------------------------------------------------------------------------------------------------------------------------------------|--------------|------------|--------------------------------|---------|---------------|---------|-----------------|
| Ultral0                                                                                                                                                                                                                                                                                                                                                                                                                                                                                                                                                                                                                                                                                                                                                                                                                                                                                                                                                                                                                                                                                                                                                                                                                                                                                                                                                                                                                                                                                                                                                                                                                                                                                                                                                                                                                                                                                                                                                                                                                                                                                                                           | 86mm         | 10mm       | Full Trowel Glue & Secret Nail | ~       | ~             |         |                 |
| Overlay                                                                                                                                                                                                                                                                                                                                                                                                                                                                                                                                                                                                                                                                                                                                                                                                                                                                                                                                                                                                                                                                                                                                                                                                                                                                                                                                                                                                                                                                                                                                                                                                                                                                                                                                                                                                                                                                                                                                                                                                                                                                                                                           | 83mm         | 12mm, 14mm | Full Trowel Glue & Secret Nail | V       | v             |         |                 |
| FOURTEEN<br>SERVICE AND ADDRESS OF THE PERSON ADDRESS OF THE PERSON AND ADDRESS OF THE PERSON AND ADDRESS OF THE PERSON ADDRESS O | 130mm, 180mm | 14mm       | Full Trowel Glue & Secret Nail | V       | V             |         |                 |
| Traditional Flooring                                                                                                                                                                                                                                                                                                                                                                                                                                                                                                                                                                                                                                                                                                                                                                                                                                                                                                                                                                                                                                                                                                                                                                                                                                                                                                                                                                                                                                                                                                                                                                                                                                                                                                                                                                                                                                                                                                                                                                                                                                                                                                              | 80mm, 130mm  | 19mm       | Secret Nail or Top Nail*       | ~       | V             | V       | v               |
| Wideboard Flooring                                                                                                                                                                                                                                                                                                                                                                                                                                                                                                                                                                                                                                                                                                                                                                                                                                                                                                                                                                                                                                                                                                                                                                                                                                                                                                                                                                                                                                                                                                                                                                                                                                                                                                                                                                                                                                                                                                                                                                                                                                                                                                                | 180mm, 210mm | 21mm, 23mm | Top Nail                       | ~       | V             | V       | v               |