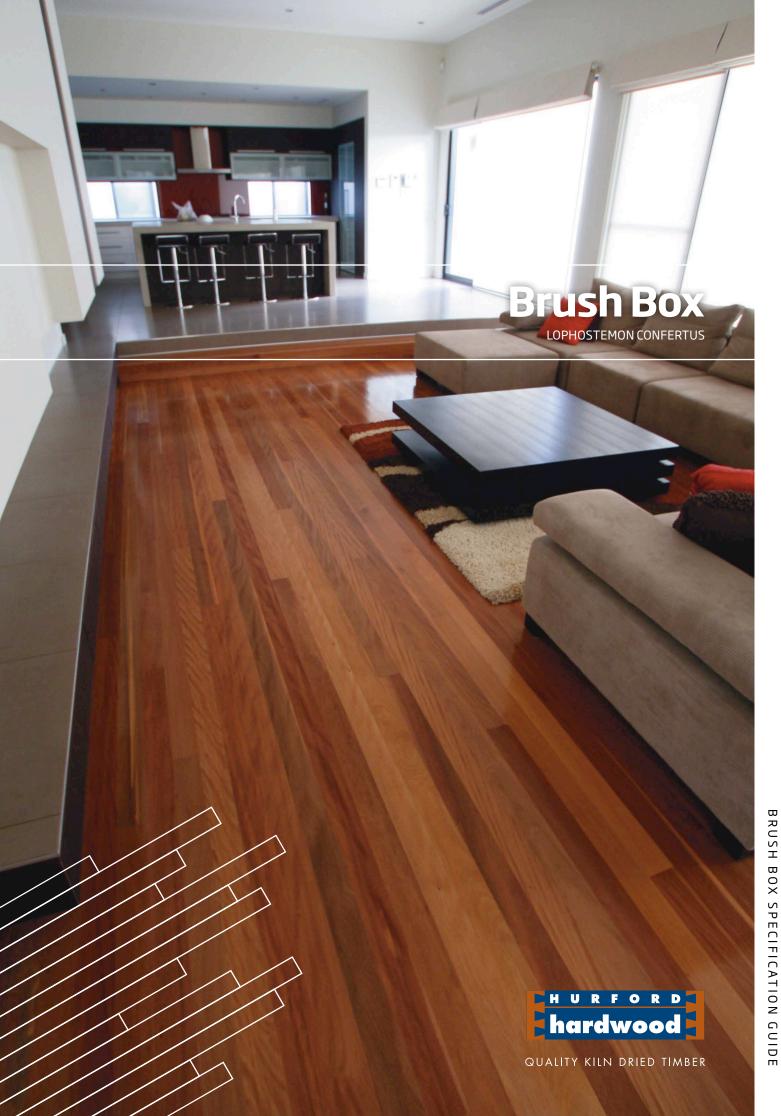

# **Brush Box**

#### Introduction

Brush Box is a large hardwood with a squarish lower trunk that flourishes in the rich soils of the north east coast of Australia between Sydney and Cairns. With it's beautiful lush chocolate colours highlighted with reddish-pinkish undertones Brush Box is a floor that matches well with modern elegant spaces. Brush Box has an even texture with a very tight interlocking grain.