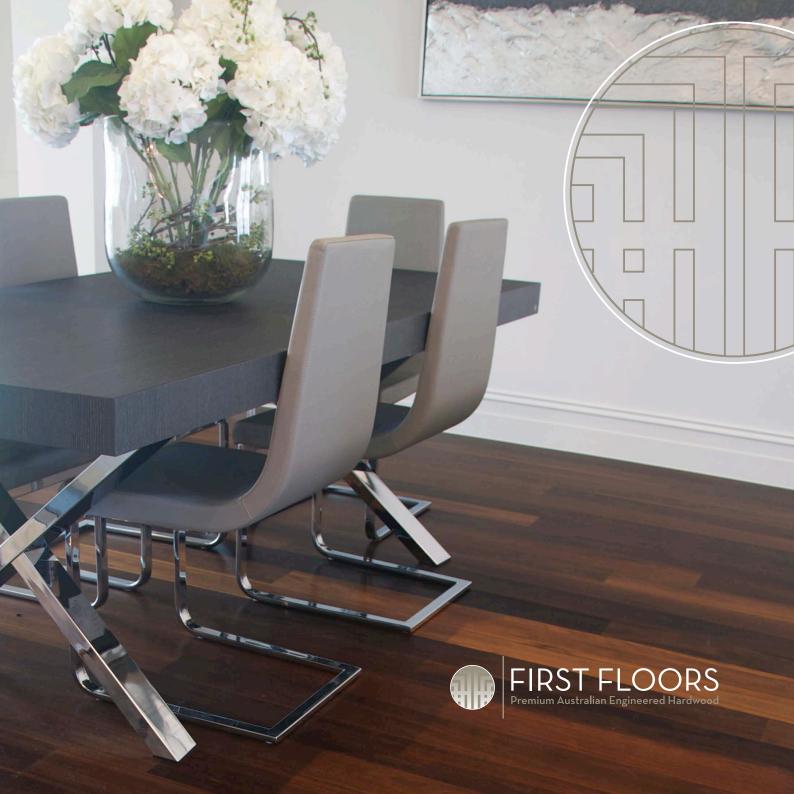

## LUXURY IN ANY SPACE BRINGS THE FEELING OF STYLE AND SOPHISTICATION, AND STARTS FROM THE FLOOR UP.

First Floors is a premium engineered floor, with its slightly textured surface and modern matt oil finish it is the perfect choice for interiors of distinction. With the coastal golden rays of Blackbutt, the attractive wild warmth of Spotted Gum and the deep rich tones of Roasted Peat this boutique collection offers only the finest from our Australian species.

Roasted Peat, is an Australian
Hardwood that has been through a
thermal modification process that
uses no chemicals to permanently
alter the structure of the wood
fibre. This process greatly increases
the stability and density of the
hardwood, as well as locking
in the gorgeous deep earth to
chocolate brown colour tones.

Cover and inside large photo 132mm Roasted Peat. Insert photos, first and second images 132mm Blackbutt and third image 132mm Spotted Gum.