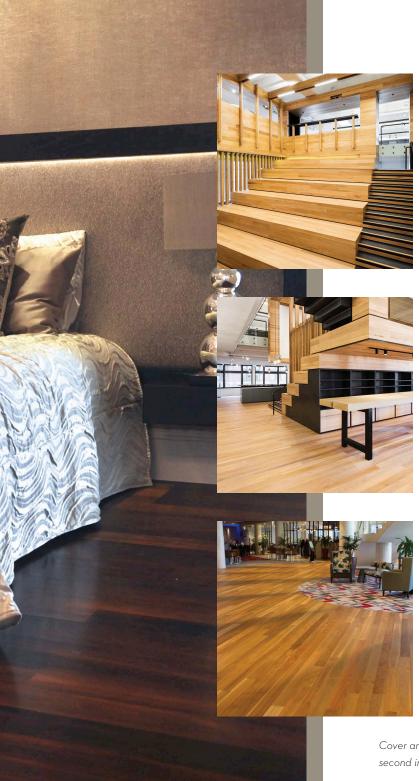

Cover and inside large photo 132mm Roasted Peat. Insert photos, first and second images 132mm Blackbutt and third image 132mm Spotted Gum.