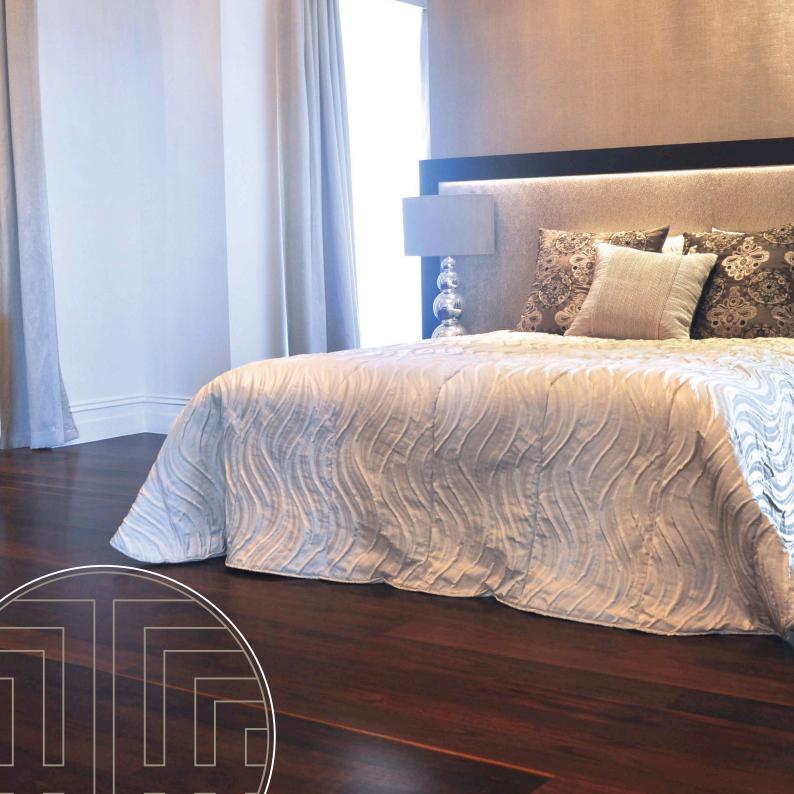

Cover and inside large photo 132mm Roasted Peat. Insert photos, first and second images 132mm Blackbutt and third image 132mm Spotted Gum.